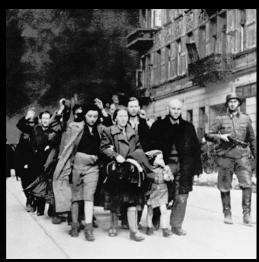

### MASS EXTERMINATIONS

- 1942 meeting determined the ultimate end to the Final Solution death by poison gas
- Death camps were built for the purpose of eliminating humans
- Burial, cremation to eliminate the bodies
- Medical experimentation