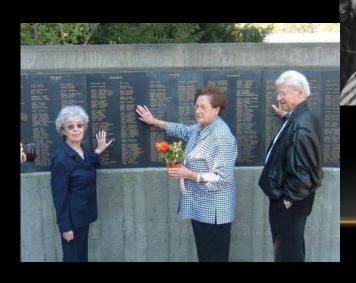

ypsies, Freemasons, Jehovah's Witnesses
  - Homosexuals, mentally handicapped, mentally ill, physically disabled, sick





## FORCED RELOCATION

- Ghettos were sealed off with barbed wire and stone walls turned into prisons
- Not enough food, clean water; hard work in factories
- Resistance movements
  - Schools, newspapers
  - Some fighting







#### **CONCENTRATION CAMPS**

Camps were initially set up as prisons for political prisoners

Turned over to the SS who transformed them into labor camps of amazing

cruelty



### MASS EXTERMINATIONS

- 1942 meeting determined the ultimate end to the Final Solution death by poison gas
- Death camps were built for the purpose of eliminating humans
- Burial, cremation to eliminate the bodies
- Medical experimentation







# THE SURVIVORS