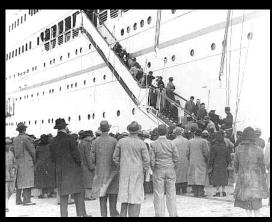

After the Anschluss (German annexation of Austria), Austrian Jewish refugees disembark from the Italian steamship "Conte Verde." Shanghai, December 14, 1938.

During a three-week stretch in 1943, the Danish resistance managed to smuggle 86% of Denmark's Jews to safety in Sweden, after word got out that Hitler was about to abrogate the terms of Denmark's armistice and round the Jews up for extermination.