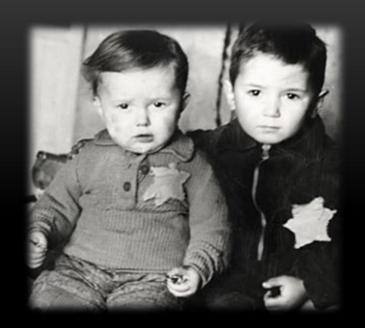

#### JEWS TARGETED

- All 'non-Aryans' to be removed from government jobs: April 7, 1933.
- Anti-Semitism (hatred of Jews) not a new thing
- Jews were blamed for the economic troubles of the Germans (weren't, but that was beside the point)
- 1935 Nuremberg Laws
  - removed German citizenship, jobs, and property
- Star of David for identification