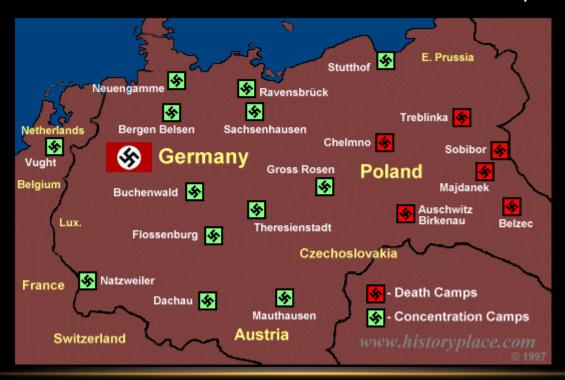

#### **CONCENTRATION CAMPS**

Camps were initially set up as prisons for political prisoners

Turned over to the SS who transformed them into labor camps of amazing

cruelty