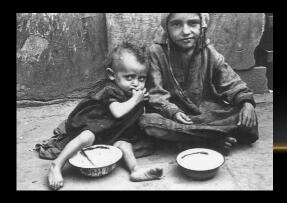

## FORCED RELOCATION

- Ghettos were sealed off with barbed wire and stone walls turned into prisons
- Not enough food, clean water; hard work in factories
- Resistance movements
  - Schools, newspapers
  - Some fighting