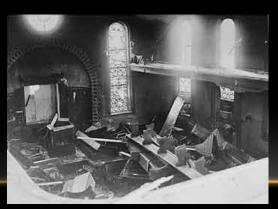

## KRISTALLNACHT

- November 9-10, 1938: the Night of Broken Glass
- Jewish homes, businesses, and synagogues were attacked all across Germany
- 100 +/- Jews were killed and 30,000 + were arrested