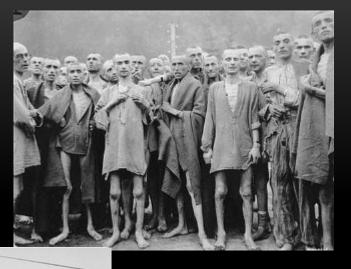

#### **CONCENTRATION CAMPS**

Camps were initially set up as prisons for political prisoners

Turned over to the SS who transformed them into labor camps of amazing

cruelty

### MASS EXTERMINATIONS

- 1942 meeting determined the ultimate end to the Final Solution death by poison gas
- Death camps were built for the purpose of eliminating humans
- Burial, cremation to eliminate the bodies
- Medical experimentation