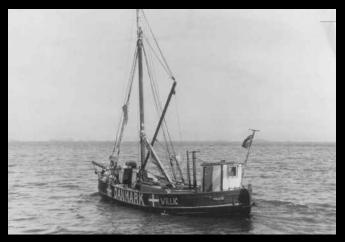

After the Anschluss (German annexation of Austria), Austrian Jewish refugees disembark from the Italian steamship "Conte Verde." Shanghai, December 14, 1938.

During a three-week stretch in 1943, the Danish resistance managed to smuggle 86% of Denmark's Jews to safety in Sweden, after word got out that Hitler was about to abrogate the terms of Denmark's armistice and round the Jews up for extermination.