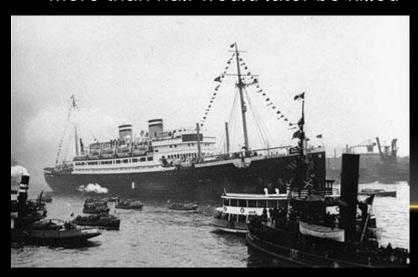

## THE PLIGHT OF THE ST. LOUIS

- German ocean liner
- Made it to Miami, Florida in 1939
- 740 of the 943 passengers had U.S. immigration papers
- Ship was forced to return to Europe
- More than half would later be killed

Canada was the last country to reject the plea of the St. Louis ship, before it was sent back to Germany with all its desperate passengers