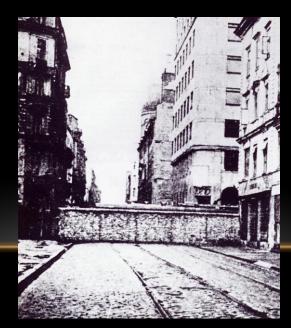

## FORCED RELOCATION

- Ghettos were sealed off with barbed wire and stone walls turned into prisons
- Not enough food, clean water; hard work in factories
- Resistance movements
  - Schools, newspapers
  - Some fighting