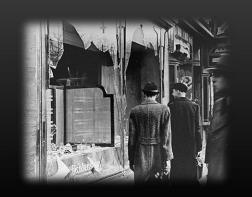

## KRISTALLNACHT

- November 9-10, 1938: the Night of Broken Glass
- Jewish homes, businesses, and synagogues were attacked all across Germany
- 100 +/- Jews were killed and 30,000 + were arrested