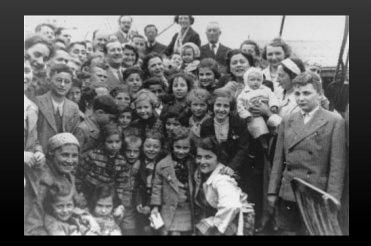

After the Anschluss (German annexation of Austria), Austrian Jewish refugees disembark from the Italian steamship "Conte Verde." Shanghai, December 14, 1938.

During a three-week stretch in 1943, the Danish resistance managed to smuggle 86% of Denmark's Jews to safety in Sweden, after word got out that Hitler was about to abrogate the terms of Denmark's armistice and round the Jews up for extermination.