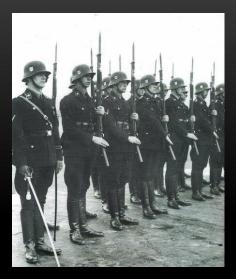

#### THE CONDEMNED

Schutzstaffel

- Those who were viewed by the Nazis as inferior or unworthy
  - Enemies of the state: communists, socialists, liberals
  - Gypsies, Freemasons, Jehovah's Witnesses
  - Homosexuals, mentally handicapped, mentally ill, physically disabled, sick