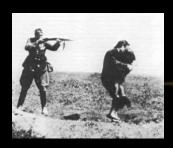

### MASS EXTERMINATIONS

- 1942 meeting determined the ultimate end to the Final Solution death by poison gas
- Death camps were built for the purpose of eliminating humans
- Burial, cremation to eliminate the bodies
- Medical experimentation