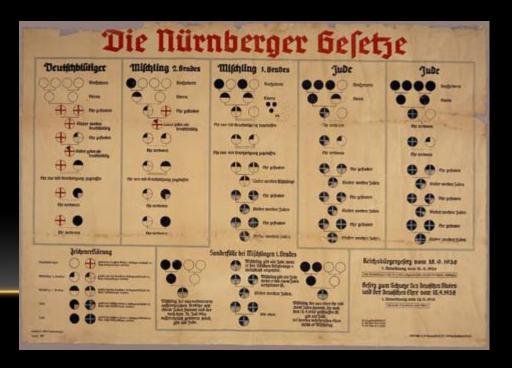

#### JEWS TARGETED

- All 'non-Aryans' to be removed from government jobs: April 7, 1933.
- Anti-Semitism (hatred of Jews) not a new thing
- Jews were blamed for the economic troubles of the Germans (weren't, but that was beside the point)
- 1935 Nuremberg Laws
  - removed German citizenship, jobs, and property
- Star of David for identification