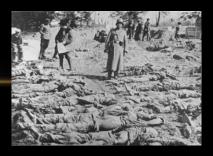

### MASS EXTERMINATIONS

- 1942 meeting determined the ultimate end to the Final Solution death by poison gas
- Death camps were built for the purpose of eliminating humans
- Burial, cremation to eliminate the bodies
- Medical experimentation