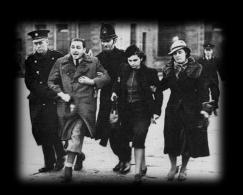

#### JEWS TARGETED

- All 'non-Aryans' to be removed from government jobs: April 7, 1933.
- Anti-Semitism (hatred of Jews) not a new thing
- Jews were blamed for the economic troubles of the Germans (weren't, but that was beside the point)
- 1935 Nuremberg Laws
  - removed German citizenship, jobs, and property
- Star of David for identification