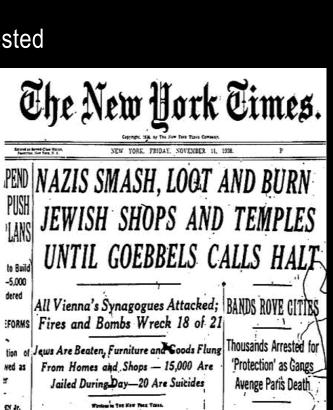

## KRISTALLNACHT

- November 9-10, 1938: the Night of Broken Glass
- Jewish homes, businesses, and synagogues were attacked all across Germany
- 100 +/- Jews were killed and 30,000 + were arrested