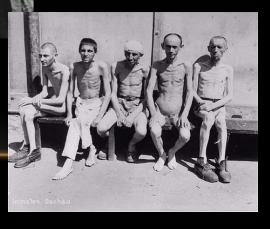

#### **CONCENTRATION CAMPS**

Camps were initially set up as prisons for political prisoners

Turned over to the SS who transformed them into labor camps of amazing

cruelty

### MASS EXTERMINATIONS

- 1942 meeting determined the ultimate end to the Final Solution death by poison gas
- Death camps were built for the purpose of eliminating humans
- Burial, cremation to eliminate the bodies
- Medical experimentation