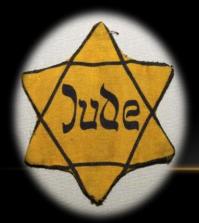

#### JEWS TARGETED

- All 'non-Aryans' to be removed from government jobs: April 7, 1933.
- Anti-Semitism (hatred of Jews) not a new thing
- Jews were blamed for the economic troubles of the Germans (weren't, but that was beside the point)
- 1935 Nuremberg Laws
  - removed German citizenship, jobs, and property
- Star of David for identification