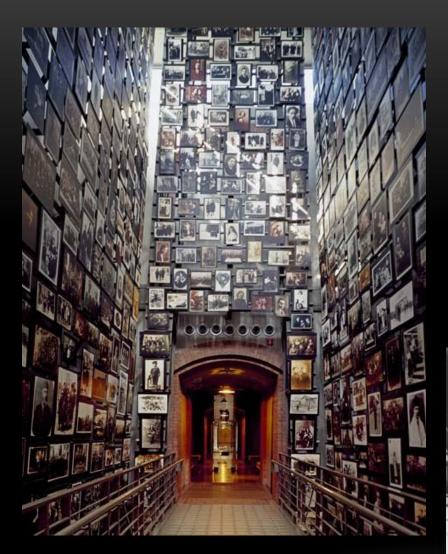

# THE HOLOCAUST

Orange County Holocaust Education Center
Chabad of Newport Beach







#### JEWS TARGETED

- All 'non-Aryans' to be removed from government jobs: April 7, 1933.
- Anti-Semitism (hatred of Jews) not a new thing
- Jews were blamed for the economic troubles of the Germans (weren't, but that was beside the point)
- 1935 Nuremberg Laws
  - removed German citizenship, jobs, and property
- Star of David for identification





## KRISTALLNACHT

- November 9-10, 1938: the Night of Broken Glass
- Jewish homes, businesses, and synagogues were attacked all across Germany
- 100 +/- Jews were killed and 30,000 + were arrested









#### A FLOOD OF JEWISH REFUGEES

- Jews fleeing Germany had few places to go
- Other countries set quotas on how many refugees they could/would take
- The United States took about 100,000 refugees
- Why? Anti-Semitism; Great Depression